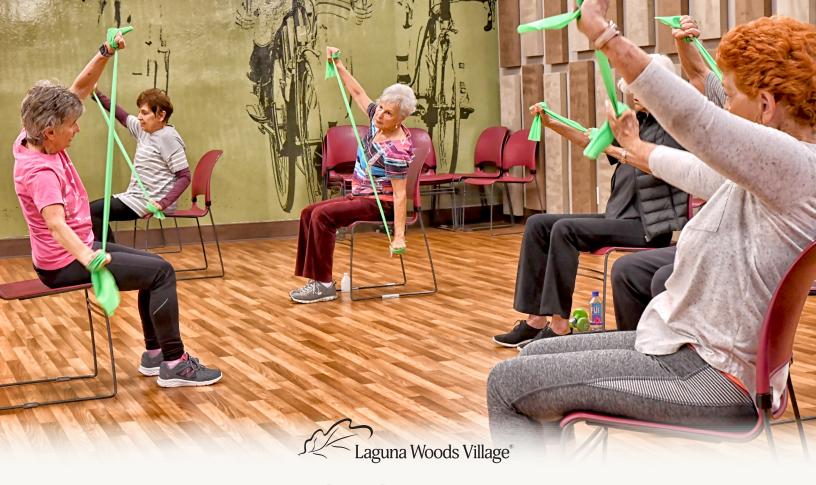

## FITNESS JANET GILLIAM

**CHAIROBICS** is a fun and progressive chair exercise class that emphasizes balance, stretching and joint movement featuring music from the 1940s to the 1960s.

Thursdays 11 to 11:50 a.m.

**STRENGTH AND BALANCE** class incorporates aerobics, stretching, strengthening and balance while music from the '40s to the '60s keeps attendees moving.

Thursdays 10 to 10:50 a.m.